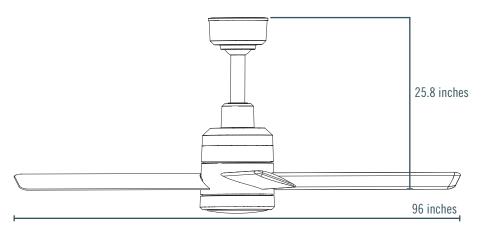

### **POWER & EFFICIENCY**

Input Power Options: 120v

**Current at Max Speed:** 1.16 Amps

Power: 0.13 hp

Maximum Speed: 8 mph

Maximum Affected Area: 32 ft. diameter / 1,024 sq. ft.

**DIMENSIONS & WEIGHT** 

Fan Diameter: 96 inches