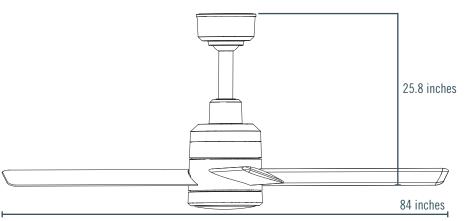

# **TRAK™ 84**

MODELS 76021

76022

76023

#### **POWER & EFFICIENCY**

**Input Power Options:** 120v

Current at Max Speed: 1.16 Amps

**Power:** 0.13 hp

Maximum Speed: 8 mph

Maximum Affected Area: 28 ft. diameter / 784 sq. ft.

#### **DIMENSIONS & WEIGHT**

Fan Diameter: 84 inches





#### **MOUNTING & SAFETY**

Mounting Options: Standard / Angled

**Downrod:** 11" Down Rod

Safety Features:

## **INCLUDED IN THE BOX**

Included: Wall Control, 11" Down Rod

**Optional:** Handheld Control Down Rod Sizes: 24", 36", 48", 60", 72"

### WARRANTY & CERTIFICATIONS

Certifications: ETL/Intertek-certified to ANSI/UL 506 and CSA C22.2 No. 113 in North America Indoor/Outdoor/Damp Rating: IP45

Warranty1: 3-Year Warranty on Parts