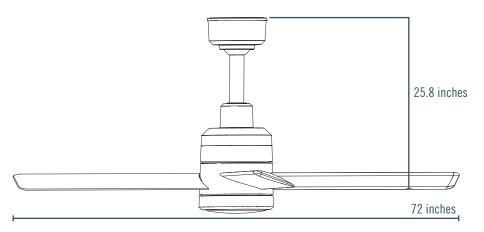

# **TRAK™** 72

**MODELS** 76015

76016

76017

#### **POWER & EFFICIENCY**

Input Power Options: 120v

**Current at Max Speed:** 1.16 Amps

Power: 0.13 hp

Maximum Speed: 8 mph

Maximum Affected Area: 24 ft. diameter / 576 sq. ft.

# **DIMENSIONS & WEIGHT**

Fan Diameter: 72 inches

Fan Weight: 48 lbs



## **MOUNTING & SAFETY**

Mounting Options: Standard / Angled

**Downrod:** 11" Down Rod

**Safety Features:** 

## **INCLUDED IN THE BOX**

Included: Wall Control, 11" Down Rod

**Optional:** Handheld Control

Down Rod Sizes: 24", 36", 48", 60", 72"

#### **WARRANTY & CERTIFICATIONS**

Certifications: ETL/Intertek-certified to ANSI/UL 506 and CSA C22.2 No. 113 in North America

Indoor/Outdoor/Damp Rating: IP45

Warranty<sup>1</sup>: 3-Year Warranty on Parts