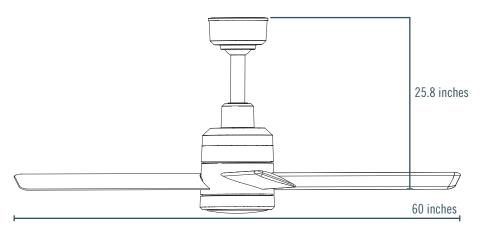

### **POWER & EFFICIENCY**

Input Power Options: 120v

**Current at Max Speed:** 1.16 Amps

Power: 0.13 hp

Maximum Speed: 8 mph

Maximum Affected Area: 20 ft. diameter / 400 sq. ft.

**DIMENSIONS & WEIGHT** 

Fan Diameter: 60 inches